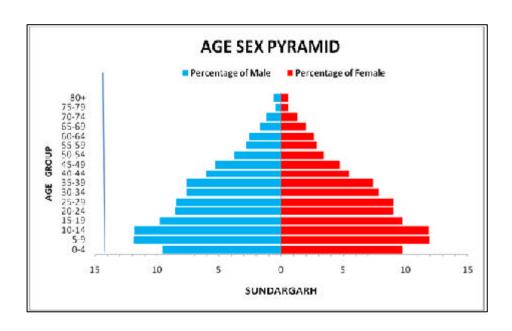

The district of Sundargarh is constituted by thirteen towns including **five** census towns and **1764** villages spread over **17** C.D blocks. It has **18** lakhs population of which male constitutes **51.11** percent and females **48.89** percent. The population growth rate during the last decade of the twentieth century is **16.26** annually. The area of the district is **9712** sq.km and thus, population density works out to be **188.** Sex ratio (females per 1000 males) works out to be **957** considering the total population of each sex and that for

188 — December - 2010

population of **0-6** years it is **969** indicating relatively lower deficit of females at younger ages. The percentage of population in age **group 0-4** years is **9.66** percent and that of age group 5-14 years is 23.72 percent. The population in the working age group of **15-59** is **59.67** percent and old age group and age not stated group together constitute **6.94** percent. The age group wise distribution provides an idea of dependency burden and helps in planning of welfare services and business products. The district has **34.37** percent population enumerated in areas classified as urban. The major towns are Rourkela (M), Rourkela Industrial Township (ITS) and Rajagangapur (M) having 224,987, 206,693 and about **43,594** in respective order.