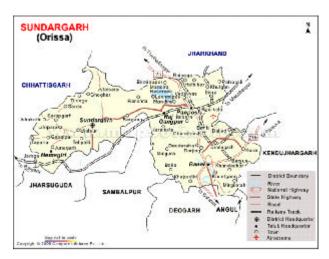

## SUNDARGARH DISTRICT

 $21^{\circ}35$  and  $22^{\circ}$  32 North latitudes and  $83^{\circ}$  32 and  $85^{\circ}$  22 East longitudes.

The district is bounded on the north by the Ranchi district of Jharkhand, on the west and north-west by Raigarh district of Chhatisgarh, on the south and south-east by Jharsuguda and Debagarh districts and on the east by the Singhbhum district of Jharkhand and Kendujhar district. The district does not form a compact geographical unit and is extremely irregular in shape. According to the Surveyor General of India, the area of the district is 9712 sq. kms. The geographical area of the district ranks second position in the state and also ranks 77<sup>th</sup> position among the districts of India. As regards the population, the district occupies sixth position in the state. The density of population of the district ranks 18<sup>th</sup> and 444<sup>th</sup> position among the districts of the state and in the country respectively.

The district of Sundargarh is constituted by thirteen towns including **five** census towns and **1764** villages spread over **17** C.D blocks. It has **18** lakhs population of which male constitutes **51.11** percent and females **48.89** percent. The population growth rate during the last decade of the twentieth century is **16.26** annually. The area of the district is **9712** sq.km and thus, population density works out to be **188.** Sex ratio (females per 1000 males) works out to be **957** considering the total population of each sex and that for